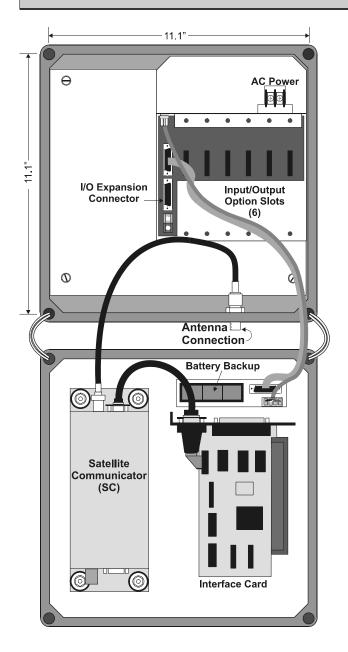

# **Satellite Communications Enhancement Unit**

# **INSIDE / FRONT VIEWS**

Your Area Representative: